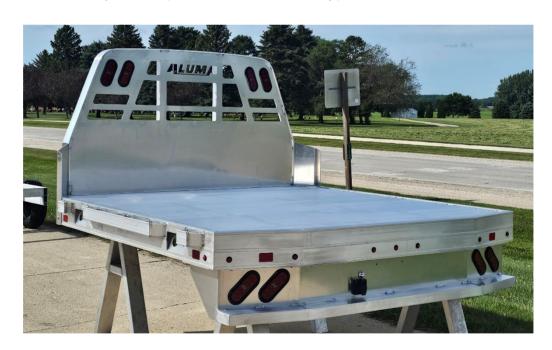

## **EX8100 Truck Bed Models**

All aluminum construction

| <u>Model</u> | <u>Weight</u> | <b>Bed Size</b>           |
|--------------|---------------|---------------------------|
| EX81084      | 535#          | 6'9" x 7' (81" x 84")     |
| EX81102      | 595#          | 6'9" x 8'5" (81" x 102")  |
| EX81112      | 635#          | 6'9" x 9'4" (81" x 112")  |
| EX81134      | 730#          | 6'9" x 11'2" (81" x 134") |

## **Standard Equipment**

- Extruded Aluminum Floor with Drop Rear Skirt
- Headache Rack with Lights
- 4" Channel Main Stringers, Adjustable to Fit Different Truck Models
- LED Light Package
- License Plate Light
- Pre-wired with Lights Installed
- Back-up Lights
- 1/2" x 2 3/4" Rub Rail with Stake Pockets
- Bracket Mudflap Mount (doesn't included mudflap)