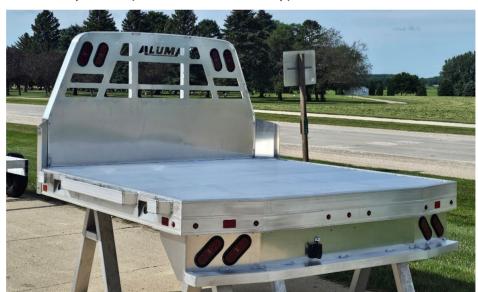

## **EX9600 Truck Bed Models**

All aluminum construction

| <u>Model</u> | <u>Weight</u> | <b>Bed Size</b>         |
|--------------|---------------|-------------------------|
| EX96084      | 595#          | 8' x 7' (96" x 84")     |
| EX96102      | 680#          | 8' x 8'5" (96" x 102")  |
| EX96112      | 725#          | 8' x 9'4" (96" x 112")  |
| EX96134      | 830#          | 8' x 11'2" (96" x 134") |

## **Standard Equipment**

- Extruded Aluminum Floor with Drop Rear Skirt
- Headache Rack with Lights
- 4" Channel Main Stringers, Adjustable to Fit Different Truck Models
- LED Light Package
- License Plate Light
- Pre-wired with Lights Installed
- Back-up Lights
- 1/2" x 2 3/4" Rub Rail with Stake Pockets
- Bracket Mudflap Mount (doesn't included mudflap)