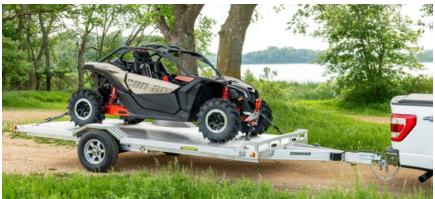

## Wide Body Single Axle Trailer

All aluminum construction (excluding axle & coupler)

| Model                   | Weight | Bed Size                    | <u>Tires</u> |
|-------------------------|--------|-----------------------------|--------------|
| WB15H-S-EL-DOF-R-RR-RTD | 1110#  | 8' x 15' (96.875" x 179.5") | 15"          |
|                         |        | (82.5" between fenders)     |              |

## Standard Equipment

- 1) 5200# Rubber torsion axle Easy lube hubs
- Electric brakes, breakaway kit
- ST225/75R15 LRE Radial tires (1760# cap/tire)
- Aluminum wheels, 6-5.5 BHP
- Drive-over Fenders
- Extruded aluminum floor
- Front retaining rail
- A-Framed aluminum tongue, 54" long with 2" coupler
- 2) 7' Aluminum ramps with storage underneath
- Rub rail welded to stake pockets on sides
- 4) Recessed tie rings, SS #5000
- 2) Fold-down rear stabilizer jacks
- Swivel tongue jack, 1500# capacity
- LED Lighting package, safety chains
- 2 Front Load Lights
- Overall width = 101.5"
- Overal length = 241"